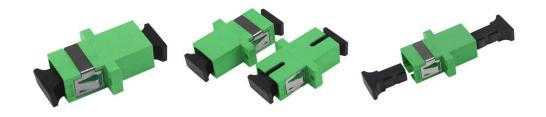

## **SC/APC Adapter With Flange**

SC adapter is a commonly used coupler that adopts a bayonet connection and is mainly used to connect SC type fiber optic connectors. It is widely used in optical fiber distribution frames (ODF), optical distribution box, or splitter closures, cabinets, ftth socket, etc. which can provide superior, stable and reliable optical performance.

## **Features**

- Conforms to Telcordia GR-326-CORE standard
- Conforms to YD/T-1272.3 standard
- Good interchangeability, low insertion loss
- One piece body, easy to use and plug
- With flange and metal clip to fix on panel