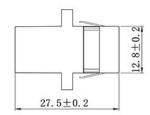

## Specification

| Fiber type                  | Single mode                   |        | Multimode |
|-----------------------------|-------------------------------|--------|-----------|
| Polish mode                 | UPC                           | APC    | PC        |
| Insertion loss              | ≤0.2dB                        | ≤0.2dB | ≤0.2dB    |
| Wavelength                  | 1200-1600nm                   |        |           |
| Changeability               | ≤0.2dB                        |        |           |
| Repeatability               | ≤0.1dB                        |        |           |
| Interchangeability          | ≤0.2dB                        |        |           |
| Sleeve material             | Ceramic                       |        |           |
| Working/Storage temperature | -40~+85℃                      |        |           |
| Mating times                | >1000                         |        |           |
| Standard                    | Bellcore TA-NWT-001221/001209 |        |           |