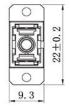

## Specification

| Fiber type                  | Single mode                   |        | Multimode |
|-----------------------------|-------------------------------|--------|-----------|
| Polish mode                 | UPC                           | APC    | PC        |
| Insertion loss              | ≤0.2dB                        | ≤0.2dB | ≤0.2dB    |
| Wavelength                  | 1200-1600nm                   |        |           |
| Changeability               | ≤0.2dB                        |        |           |
| Repeatability               | ≤0.1dB                        |        |           |
| Interchangeability          | ≤0.2dB                        |        |           |
| Sleeve material             | Ceramic                       |        |           |
| Working/Storage temperature | -40~+85℃                      |        |           |
| Mating times                | >1000                         |        |           |
| Standard                    | Bellcore TA-NWT-001221/001209 |        |           |