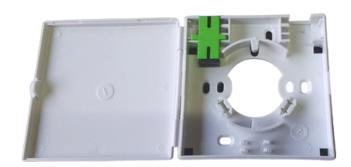

## **ROSETA + ADAPTADOR SC APC**

## INTRODUCTION

The optical info palette employs a compact plug-in design, combines a Integration, Multi-function, Moder design concept, adopts imported plastic, is of a graceful appearance and applicable for FTTH, FTTO an FTTD, etc., and allows easy use in different installation environments.

## INTRODUCTION

- · Applicable for FTTH, FTTO an FTTD, etc., and allows easy use in different installation environments.
- · The clasp design of the cover has greatly reduced the installation strength.
- · It is very thin and matches with other A86 panels in homes, and also meet the open or concealed cabling for optical cables.
- · Coordinating with FC strip-type optical adaptor, it generates more options in term of fiber interfaces for users, all SC and SC/FC are usable.
- · The big-diametered wrapping post in the box protects radically in an omnibearing way.
- Dimension:86mm×86mm×27mm.