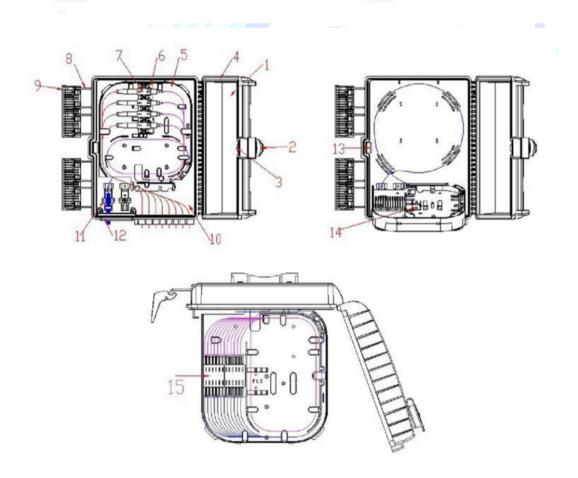

# FIBER OPTIC DISTRIBUTION BOX SPECIFICATION

REDES FITH

FAT-16B

1x8/1x16





| MODEL   | Dimension<br>(L×W×H) | In/out port                             | Max.<br>Capacity | Full Set<br>N.W. (kgs) | Material |
|---------|----------------------|-----------------------------------------|------------------|------------------------|----------|
| FAT-16B | 300*230*87mm         | 2 Trunk Cable Ports 16 Drop Cable Ports | 16 FO            | 1.36 KG                | PC+ABS   |







# **STRUCTURE**





Pic·1·Box·Size

Pic 2 Installation Size







# **INSTALLATION**

## **ORDERING INFORMATION**

- 1 Empty Box without Pole Strap
- 2 Empty Box with Pole Strap
- 3 Empty Box with 1\*16 mini splitter+16 adapters or with 1\*16 insert splitter
- 4 Empty Box with 1\*8 mini splitter+8 adapters or with 1\*8 insert splitter
- (5) Empty Box with 1\*4 mini splitter+4 adapters or with 1\*4 insert splitter
- 6 Empty Box with required splitter+adapters or required insert splitter









#### **DESCRIPTION**

The equipment is used as a termination point for the feeder cable to connect with drop cable in FTTx communication network system. The fiber splicing, splitting, distribution can be done in this box, and meanwhile it provides solid protection and management for the FTTx network building.

#### **FEATURES**

- 1) Clip-lock new design
- 2