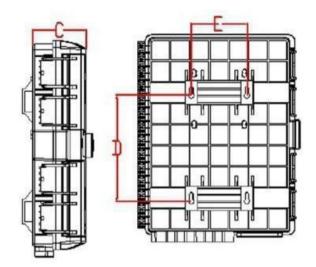

# FIBER OPTIC DISTRIBUTION BOX SPECIFICATION

REDES FITH

FAT-16B

1x8/1x16





| MODEL   | Dimension<br>(L×W×H) | In/out port                             | Max.<br>Capacity | Full Set<br>N.W. (kgs) | Material |
|---------|----------------------|-----------------------------------------|------------------|------------------------|----------|
| FAT-16B | 300*230*87mm         | 2 Trunk Cable Ports 16 Drop Cable Ports | 16 FO            | 1.36 KG                | PC+ABS   |







# **STRUCTURE**





Pic·1·Box·Size

Pic 2 Installation Size







# **INSTALLATION**

## **ORDERING INFORMATION**

- 1 Empty Box without Pole Strap
- 2 Empty Box with Pole Strap
- 3 Empty Box with 1\*16 mini splitter+16 adapters or with 1\*16 insert splitter
- 4 Empty Box with 1\*8 mini splitter+8 adapters or with 1\*8 insert splitter
- (5) Empty Box with 1\*4 mini splitter+4 adapters or with 1\*4 insert splitter
- 6 Empty Box with required splitter+adapters or required insert splitter









#### **DESCRIPTION**

The equipment is used as a termination point for the feeder cable to connect with drop cable in FTTx communication network system. The fiber splicing, splitting, distribution can be done in this box, and meanwhile it provides solid protection and management for the FTTx network building.

####