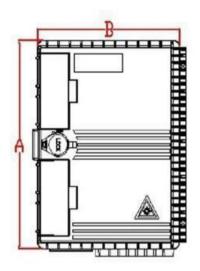

# FIBER OPTIC DISTRIBUTION BOX SPECIFICATION

REDES FITH

FAT-16B

1x8/1x16





| MODEL   | Dimension<br>(L×W×H) | In/out port                             | Max.<br>Capacity | Full Set<br>N.W. (kgs) | Material |
|---------|----------------------|-----------------------------------------|------------------|------------------------|----------|
| FAT-16B | 300*230*87mm         | 2 Trunk Cable Ports 16 Drop Cable Ports | 16 FO            | 1.36 KG                | PC+ABS   |







# **STRUCTURE**





Pic·1·Box·Size

Pic 2 Installation Size







# **INSTALLATION**

## **ORDERING INFORMATION**

- 1 Empty Box without Pole Strap
- 2 Empty Box with Pole Strap
- 3 Empty Box with 1\*16 mini splitter+16 adapters or with 1\*16 insert splitter
- 4 Empty Box with 1\*8 mini splitter+8 adapters or with 1\*8 insert splitter
- (5) Empty Box with 1\*4 mini splitter+4 adapters or with 1\*4 insert splitter
- 6 Empty Box with required splitter+adapters or required insert splitter









#### **DESCRIPTION**

The equipment is used as a termination point for the feeder cable to connect with drop cable in FTTx communication network system. The fiber splicing, splitting, distribution can be done in this box, and meanwhile it provides solid protection and management for the FTTx network building.

###