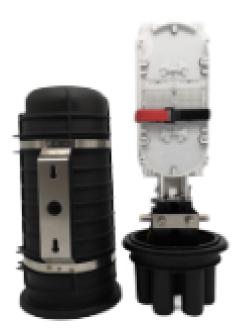

### **CONTENT OF FIBER OPTIC SPLICE CLOSURE**

1.Outer fixing part

2.Clamp

3.Dome

4.Base

5.Splice tray

6.Tray lid

7.Shield continuity wires

8.Valve

9. Shield continuity connector

10.Sealing ring

11.Inner fixing part

12.Strength member

13. Support ring on the base

14. Velcro strip with one X flake