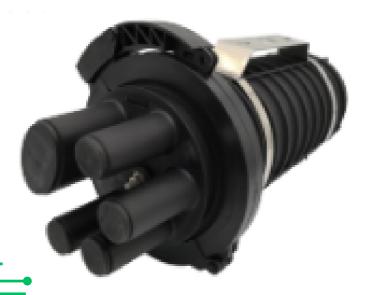

# LF CAJA EMP PREMIUM M2

48-96 F

## **SPECIFICATION**

Fiber Optic Splice Closure can be used in manhole, in handhole, aerial-hanger, wall-mounting, be directly buried and pedestal.

#### **DIMENSION**

Height:53cm,

Base diameter:16cm

closet ring dia.:21cm

4 small holes +1 oval hole

The diameter of the small holes is 2.0cm. The major axis of the oval hole (inside wall) is 6.cm, and the shorter

axis of the oval hole is 4.cm.

Max. Fiber Capacity: 24×6=144 fibers

IP degree: IP 68

Working temperature: 40 degree ~ 110 degree

warranty: 25 years

Materials: closure body: PP splice tray: ABS