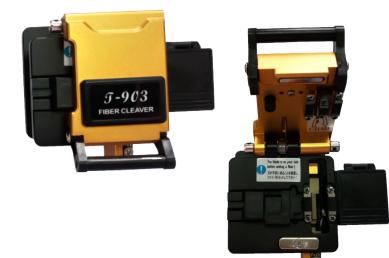

## Fiber Cleaver T-903

## DESCRIPTION

The T-903 is an economic multi-action and high precision fiber cleaver, standard length 16mm. Compact, slim and simple is available for application.

## FEATURES

1. Stable operation with Multi-Action process

- 2. Typical cleave angle: 90°± 0.5°
- 3. Compact & handy outfit design

3. High precision cleaving blade with 12 cleave spots

- 4. Scratch-free anodized body surface
- 5. Simplified blade adjustment & replacements

6. Built-in maintenance tool attached: on the bottom