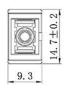

## **Specification**

| Fiber type                  | Single mode                   |        | Multimode |
|-----------------------------|-------------------------------|--------|-----------|
| Polish mode                 | UPC                           | APC    | PC        |
| Insertion loss              | ≤0.2dB                        | ≤0.2dB | ≤0.2dB    |
| Wavelength                  | 1200-1600nm                   |        |           |
| Changeability               | ≤0.2dB                        |        |           |
| Repeatability               | ≤0.1dB                        |        |           |
| Interchangeability          | ≤0.2dB                        |        |           |
| Sleeve material             | Ceramic                       |        |           |
| Working/Storage temperature | -40~+85℃                      |        |           |
| Mating times                | >1000                         |        |           |
| Standard                    | Bellcore TA-NWT-001221/001209 |        |           |