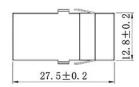

## **Specification**

| Fiber type                  | Single mode                   |        | Multimode |
|-----------------------------|-------------------------------|--------|-----------|
| Polish mode                 | UPC                           | APC    | PC        |
| Insertion loss              | ≤0.2dB                        | ≤0.2dB | ≤0.2dB    |
| Wavelength                  | 1200-1600nm                   |        |           |
| Changeability               | ≤0.2dB                        |        |           |
| Repeatability               | ≤0.1dB                        |        |           |
| Interchangeability          | ≤0.2dB                        |        |           |
| Sleeve material             | Ceramic                       |        |           |
| Working/Storage temperature | -40~+85℃                      |        |           |
| Mating times                | >1000                         |        |           |
| Standard                    | Bellcore TA-NWT-001221/001209 |        |           |