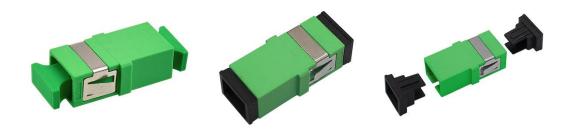

## **SC/APC Adapter Without Flange**

SC adapter is a commonly used coupler that adopts a bayonet connection and is mainly used to connect SC type fiber optic connectors. It is widely used in optical fiber distribution frames (ODF), optical distribution box, or splitter closures, cabinets, ftth socket, etc. which can provide superior, stable and reliable optical performance.

## **Features**

- Conforms to Telcordia GR-326-CORE standard
- Conforms to YD/T-1272.3 standard
- Good interchangeability, low insertion loss
- One piece body, easy to use and plug
- Without flange, suitable for limit space